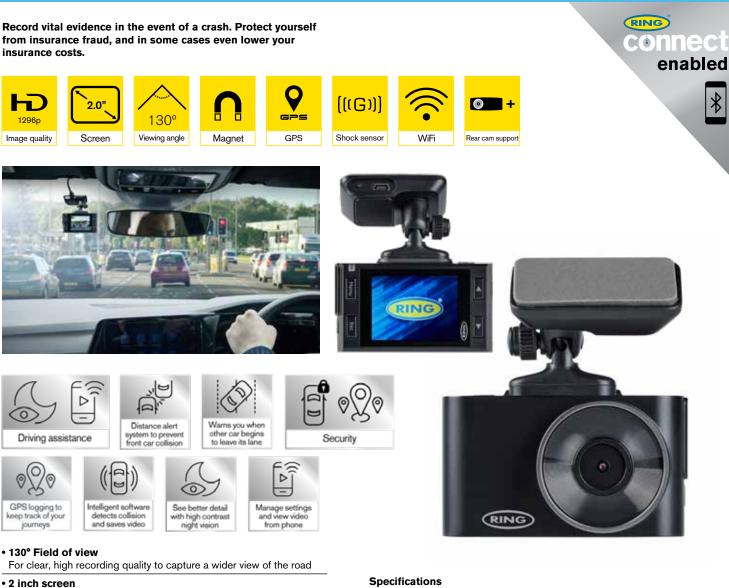

## RSDC3000 Smart Dash Camera

- Full HD 1296p 30fps recording
- Wi-fi control
- Connect to your mobile device via the Ring Connect app
- Rear camera support
- Add the RDCR1000 for additional rear view coverage
- G-sensor shock sensor
- Automatically saves files in the event of a collision
- Compact design with magnetic mount Easy installation and removal
- Auto Start/Stop
- Prevents vehicle battery from being drained
- Micro SD card slot
- For up to 64GB capacity
- Trim installation/removal tool included

## **Ring Automotive Limited**

| Specifications              |                       |
|-----------------------------|-----------------------|
| Product Code                | RSDC3000              |
| Video Resolution (max)      | 1296p @30fps          |
| Display Size                | 2.0"                  |
| Viewing Angle               | 130°                  |
| Storage Card (not included) | Up to 64GB            |
| Wi-fi enabled               | r                     |
| Shock Sensor                | v                     |
| Auto Start/Stop             | <b>v</b>              |
| GPS Tracking                | v                     |
| Product Dimensions          | W76mm x D34mm x H45mm |
| Case quantity               | 4 x 1                 |
| Barcode                     | 5055175248684         |
|                             |                       |